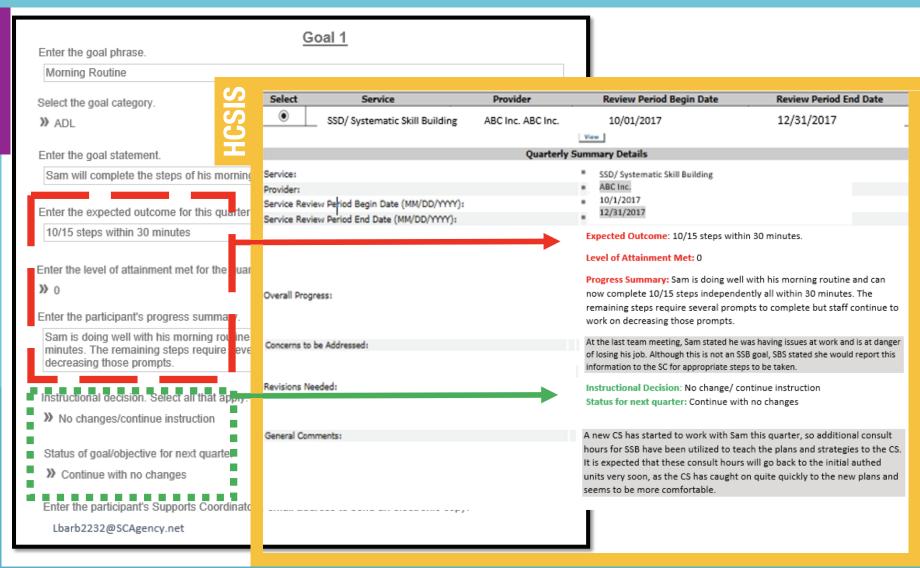

# **Progress Reporting: Translating QuestionPro Report to HCSIS**

### GAS SAMPLE

QuestionPro

Supports Coordinators

This Service Guidance Document is designed to assist the Support Coordinator in knowing how to use the emailed QuestionPro report to enter information into HCSIS.