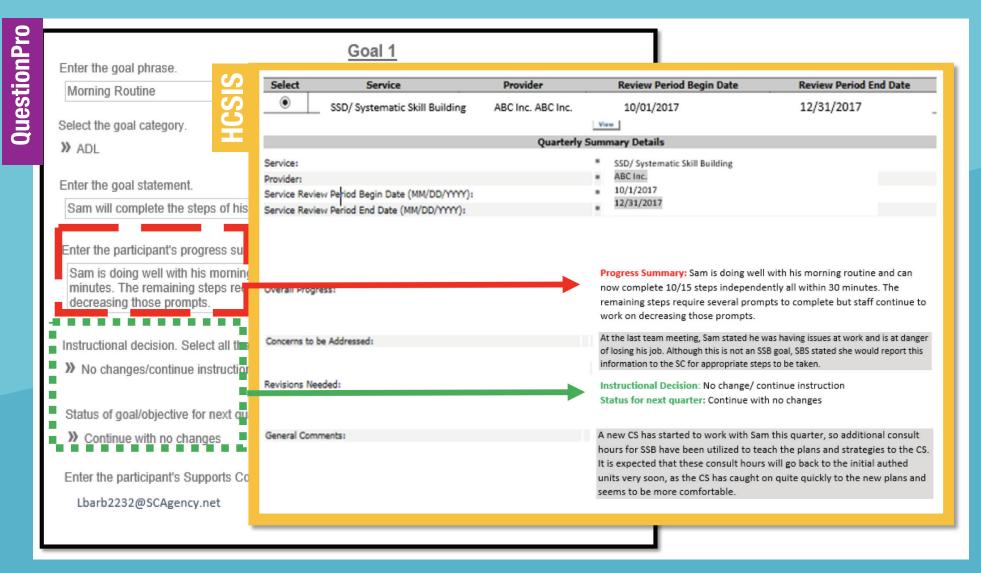

## **Progress Reporting: Translating QuestionPro Report to HCSIS**

### NON GAS SAMPLE

Supports Coordinators

This Service Guidance Document is designed to assist the Support Coordinator in knowing how to use the emailed QuestionPro report to enter information into HCSIS.